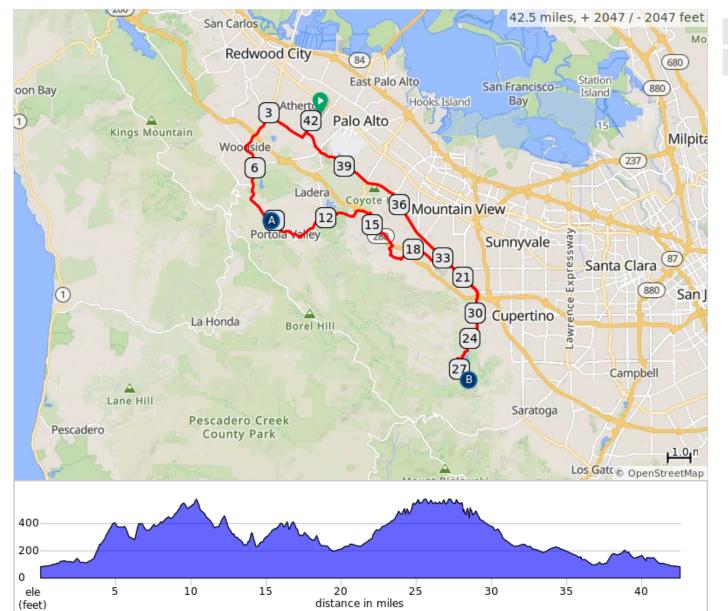

## TDM 2025 - 43 Mile Ride

- A. Portola Valley Rest Stop
- B. Sycamore Rest Stop

## TDM 2025 - 43 Mile Ride

| Dist | Туре     | Note                                                                                                    | Next |
|------|----------|---------------------------------------------------------------------------------------------------------|------|
| 0.0  | Q        | Start of route                                                                                          | 0.0  |
| 0.0  | +        | Begin The Church of Jesus Christ of Latter-day Saints, 1105 Valparaiso Ave., Menlo Park                 | 0.0  |
| 0.0  | +        | L onto Valparaiso Ave                                                                                   | 1.3  |
| 1.3  | <b>→</b> | R onto Alameda de las Pulgas                                                                            | 1.8  |
| 3.1  | +        | L onto Woodside Rd                                                                                      | 1.7  |
| 4.8  | Ŧ        | L onto Whiskey Hill Rd                                                                                  | 1.4  |
| 6.2  | <b>→</b> | Slight R onto Sand Hill Rd                                                                              | 0.8  |
| 6.9  | 1        | Continue straight onto Portola Rd                                                                       | 1.8  |
| 8.7  | i        | Approaching Portola Valley Rest Stop. Turn R.                                                           | 0.1  |
| 8.8  | -        | Rest stop at picnic canopy (parking lot on R at PV Town Center / Episcopal Church overflow parking lot) | 1.4  |
| 10.3 | →        | R onto Portola Rd                                                                                       | 0.1  |
| 10.3 | Ŧ        | L onto Alpine Rd                                                                                        | 1.1  |
| 11.5 | →        | R onto Arastradero Rd                                                                                   | 2.0  |
| 13.5 | Ŧ        | L onto Page Mill Rd                                                                                     | 0.2  |
| 13.7 | <b>→</b> | R onto Arastradero Rd                                                                                   | 0.7  |
| 14.4 | +        | R onto Purissima Rd                                                                                     | 1.8  |
| 16.2 | <b>→</b> | R onto Robleda Rd                                                                                       | 0.2  |
| 16.4 | Ŧ        | L onto Elena Road                                                                                       | 0.8  |
| 17.2 | i        | Cross El Monte into Foothill College                                                                    | 0.0  |
| 17.2 | <b>→</b> | Keep R - Join Foothill College Bike Path on Perimeter Road                                              | 0.3  |
| 17.5 | +        | Keep L                                                                                                  | 0.0  |
| 17.5 | <b>→</b> | R onto Loop Road                                                                                        | 0.0  |
| 17.6 | +        | L onto El Monte Rd                                                                                      | 0.7  |
| 18.2 | <b>→</b> | R onto Summerhill Ave                                                                                   | 1.0  |
| 19.2 | +        | L onto Magdalena Ave                                                                                    | 0.4  |
| 19.6 | <b>→</b> | R onto Foothill Expy                                                                                    | 3.8  |
| 23.4 | 1        | Continue onto Stevens Canyon Rd                                                                         | 2.9  |
| 26.4 | +        | L Turn to Sycamore Rest Stop                                                                            | 0.0  |
| 26.4 | i        | Sycamore Rest Stop                                                                                      | 0.0  |
| 26.4 | <b>→</b> | R onto Stevens Canyon Road                                                                              | 2.9  |
| 29.3 | 1        | Continue onto S Foothill Blvd                                                                           | 1.3  |
| 30.7 | 1        | Continue onto Foothill Expy                                                                             | 2.3  |
| 33.0 | 1        | Continue onto Foothill Expressway                                                                       | 5.0  |
| 37.9 | 1        | Continue onto Junipero Serra Blvd                                                                       | 2.4  |

| Dist | Туре     | Note                                                   | Next |
|------|----------|--------------------------------------------------------|------|
| 40.3 | →        | R onto Santa Cruz Ave                                  | 0.1  |
| 40.4 | 1        | Sand Hill Rd stop light                                | 0.3  |
| 40.8 | 7        | Santa Cruz Ave.                                        | 0.4  |
| 41.2 | t        | Continue onto Orange Ave (4 way stop)                  | 0.3  |
| 41.5 | <b>→</b> | R onto Valparaiso Ave                                  | 1.0  |
| 42.5 | <b>→</b> | R onto The Church of Jesus Christ of Latter-day Saints | 0.1  |
| 42.5 | <b>Q</b> | End of route                                           | 0.0  |