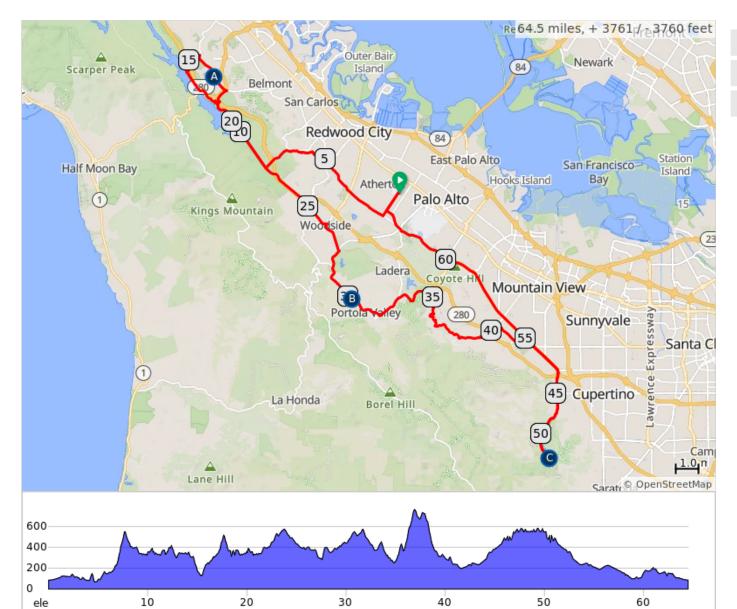

(feet)

distance in miles

- A. San Mateo Rest Stop
- B. Portola Valley Rest Stop
- C. Sycamore Rest Stop

## TDM 2025 - 65 Mile Ride

| Dist | Туре     | Note                                                                                                                      | Next |
|------|----------|---------------------------------------------------------------------------------------------------------------------------|------|
| 0.0  | <b>Q</b> | Start of route                                                                                                            | 0.0  |
| 0.0  | i        | Begin at The Church of Jesus Christ of Latter-day Saints<br>1105 Valparaiso Ave, Menlo Park, CA                           | 0.0  |
| 0.1  | +        | L onto Valparaiso Avenue                                                                                                  | 1.2  |
| 1.3  | →        | R onto Alameda de las Pulgas                                                                                              | 3.4  |
| 4.6  | 7        | Veer R onto Alameda de las Pulgas                                                                                         | 0.2  |
| 4.8  | t        | L onto Jefferson Avenue                                                                                                   | 0.2  |
| 5.0  | +        | R onto Highland Avenue                                                                                                    | 0.0  |
| 5.0  | →        | R onto Canyon Road                                                                                                        | 0.8  |
| 5.8  | t        | L onto Cordilleras Road                                                                                                   | 0.7  |
| 6.5  | t        | L onto Edgewood Road                                                                                                      | 1.3  |
| 7.8  | 7        | Continue on Edgewood Road under 280                                                                                       | 0.4  |
| 8.2  | →        | R onto Cañada Road                                                                                                        | 4.0  |
| 12.2 | +        | L onto Half Moon Bay Road, CA 92                                                                                          | 0.6  |
| 12.7 | 7        | Keep R                                                                                                                    | 0.1  |
| 12.8 | 7        | Slight R onto Skyline Boulevard, CA 35                                                                                    | 0.4  |
| 13.2 | ኘ        | Keep L onto Sawyer Camp Trail                                                                                             | 0.9  |
| 14.1 | +        | L onto Skyline Boulevard and proceed on bike path on west side of road.                                                   | 0.1  |
| 14.3 | +        | Veer L                                                                                                                    | 0.0  |
| 14.3 | →        | Veer R                                                                                                                    | 0.1  |
| 14.4 | +        | Veer L                                                                                                                    | 0.0  |
| 14.4 | →        | Veer R                                                                                                                    | 0.0  |
| 14.5 | →        | Sharp R onto Sawyer Camp Trail                                                                                            | 0.0  |
| 14.5 | +        | Sharp L onto Skyline Blvd                                                                                                 | 0.1  |
| 14.6 | -        | R onto Crystal Springs Rd                                                                                                 | 0.9  |
| 15.5 |          | Sharp R onto Polhemus Road                                                                                                | 0.4  |
| 15.9 | 7        | Keep R onto Polhemus Road                                                                                                 | 0.9  |
| 16.9 | i        | Approaching San Mateo Rest Stop. Turn R at the canopy. When exiting the rest stop, make a R turn back onto Polhemus Road. | 0.8  |
| 17.7 | <b>→</b> | R on to Ralston Bike Trail<br>At Ralston Park & Ride                                                                      | 1.0  |
| 18.7 | +        | L onto Cañada Road                                                                                                        | 2.3  |
| 21.0 | 1        | Stay on Canada Road                                                                                                       | 4.9  |
| 25.9 | +        | L on Woodside Rd at Stop Sign                                                                                             | 0.2  |
| 26.1 | →        | R onto Whiskey Hill Road                                                                                                  | 1.4  |
| 27.5 | +        | R onto Sand Hill Road                                                                                                     | 1.0  |

| Dist | Туре     | Note                                                                                                                                           | Next |
|------|----------|------------------------------------------------------------------------------------------------------------------------------------------------|------|
| 28.5 | 1        | Straight on Portola Road                                                                                                                       | 1.7  |
| 30.1 | i        | Approaching Portola Valley Rest Stop. Turn R.<br>Rest Stop at picnic canopy on right at PV Town Center / Episcopal Church overflow parking lot | 0.3  |
| 30.4 | 1        | Stay on Portola Road                                                                                                                           | 1.2  |
| 31.7 | t        | L Turn on Alpine Road                                                                                                                          | 1.2  |
| 32.8 | →        | R onto Arastradero Road                                                                                                                        | 2.0  |
| 34.8 |          | Sharp R onto Page Mill Road                                                                                                                    | 0.2  |
| 35.0 | <b>→</b> | R onto Paseo del Roble                                                                                                                         | 0.7  |
| 35.8 | →        | R onto Page Mill Road                                                                                                                          | 0.0  |
| 35.8 | ٦        | Slight L onto Page Mill Road                                                                                                                   | 0.5  |
| 36.3 | t        | L on Via Ventana Way                                                                                                                           | 0.3  |
| 36.6 | →        | R onto Briones Way                                                                                                                             | 0.1  |
| 36.7 | 7        | Slight R onto Briones Way                                                                                                                      | 0.3  |
| 36.9 | +        | L onto Altamont Road                                                                                                                           | 1.1  |
| 38.0 | ٦        | Slight L onto Altamont Road                                                                                                                    | 0.3  |
| 38.3 | ٦        | Slight L onto Altamont Road                                                                                                                    | 0.7  |
| 39.0 | +        | L onto Moody Road                                                                                                                              | 0.3  |
| 39.3 | →        | Moody Rd turns slightly R and becomes El Monte Rd                                                                                              | 0.0  |
| 39.3 | i        | Cross El Monte into Foothill College                                                                                                           | 0.0  |
| 39.3 | 7        | Keep R - Join Foothill College Bike Path on Perimeter Road                                                                                     | 0.4  |
| 39.7 | →        | R onto Loop Road                                                                                                                               | 0.0  |
| 39.7 | +        | L onto El Monte Rd                                                                                                                             | 0.7  |
| 40.3 | →        | R onto Summerhill Avenue                                                                                                                       | 1.0  |
| 41.3 | +        | L onto Magdalena Avenue                                                                                                                        | 0.4  |
| 41.7 | 7        | Keep R onto Magdalena Avenue                                                                                                                   | 0.0  |
| 41.7 | →        | R onto Foothill Expressway                                                                                                                     | 3.3  |
| 45.0 | 7        | Slight R onto South Foothill Boulevard                                                                                                         | 3.0  |
| 48.0 | 1        | Keep Straight on Stevens Canyon Road                                                                                                           | 0.5  |
| 48.5 | +        | L to Sycamore Rest Stop                                                                                                                        | 0.1  |
| 48.6 | →        | R onto Stevens Canyon Road                                                                                                                     | 2.9  |
| 51.5 | 1        | Continue onto S Foothill Blvd                                                                                                                  | 1.3  |
| 52.8 | 1        | Continue onto Foothill Expy                                                                                                                    | 3.2  |
| 56.0 | 1        | Continue straight on Foothills Expressway                                                                                                      | 4.1  |
| 60.1 | 1        | Continue onto Junipero Serra Blvd                                                                                                              | 2.4  |
| 62.5 | →        | R onto Santa Cruz Ave                                                                                                                          | 0.4  |

| Dist | Туре     | Note                                                   | Next |
|------|----------|--------------------------------------------------------|------|
| 62.9 | 7        | Keep R onto Santa Cruz Avenue                          | 0.0  |
| 62.9 | 1        | Continue onto Santa Cruz Avenue                        | 0.4  |
| 63.3 | 1        | Continue onto Orange Ave (4 way stop)                  | 0.3  |
| 63.6 | <b>→</b> | R onto Valparaiso Avenue                               | 0.9  |
| 64.5 | <b>→</b> | R onto The Church of Jesus Christ of Latter Day Saints | 0.0  |